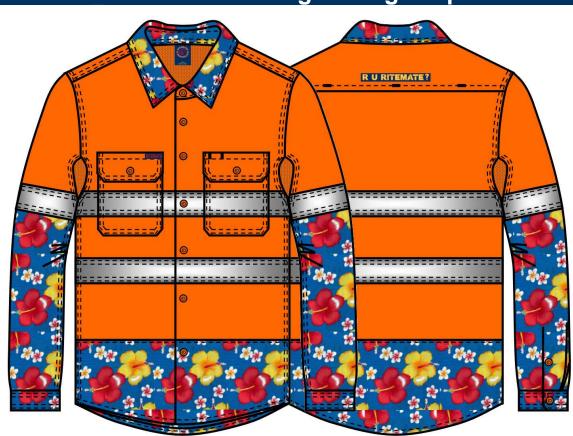

# 2 Tone Vented Light Weight Open Front Long Sleeve Shirt with Reflective Tape

\$1 from every shirt sold will go to the R U RITEMATE foundation with all proceeds being donated to a leading Australian mental health organisation.

### **Features**

- Twin Needle Stitching and Bar-tacks for Extra
- Cotton Mesh Cooling Vents Located at Underarm and Shoulder Positions
- Garments with Sleeves Comply with AS 4399:2020 Standard for UPF50+
- AS/NZS 4602.1:2011 and AS/NZS 1906:4:2023 for High Visibility Day/Night Wear

Cotton Twill, 150gsm Light Weight

### Colour

Orange-Hibiscus

Yellow-Hibiscus