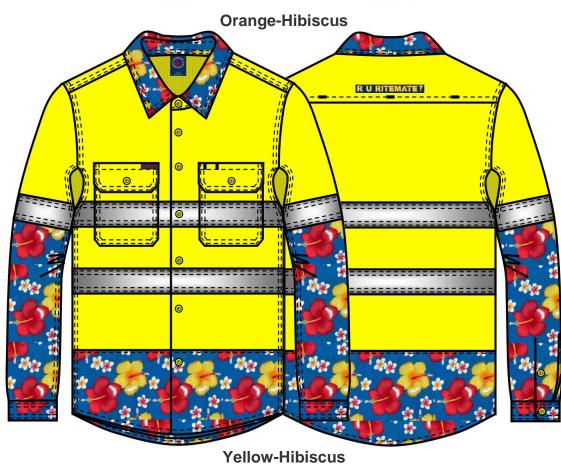

# **Light Weight Shirt**

# **COMMERCIAL IN CONFIDENCE**

# 2 Tone Vented Light Weight Open Front Long Sleeve Shirt with Reflective Tape









\$1 from every shirt sold will go to the R U RITEMATE foundation with all proceeds being donated to a leading Australian mental health organisation.

We would like to thank our distributors as well as you, the individual for contributing to a cause that supports so many Australians.









### **Features**

- Twin Needle Stitching and Bar-tacks for Extra
- Cotton Mesh Cooling Vents Located at Underarm and Shoulder Positions
- Garments with Sleeves Comply with AS 4399:2020 Standard for UPF50+
- AS/NZS 4602.1:2011 and AS/NZS 1906:4:2023 for High Visibility Day/Night Wear

Cotton Twill, 150gsm Light Weight

### Colour

Orange-Hibiscus

Yellow-Hibiscus



### **Mesh Ventilation**

**Cotton Mesh** 

X Underarm Gusset X Back Yoke

**Tape Configuration** 

**Reflective Tape 50mm** 2 hoops